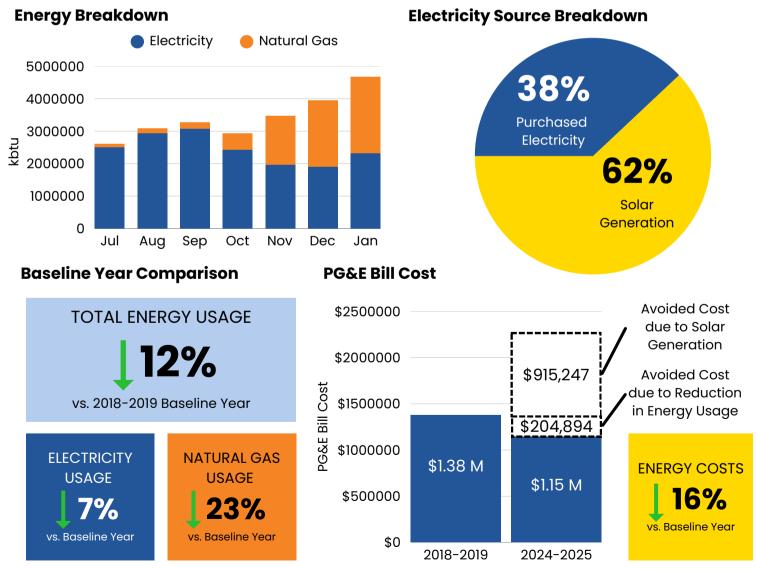

## MJUSD ENERGY MANAGEMENT PROGRAM MONTHLY REPORT – MARCH 2025

SitelogIQ is pleased to provide the March 2025 Monthly Report for the Marysville Joint Unified School District <u>Energy Management Program</u>. This report will summarize current (2024-2025) academic year energy usage and cost data and compare it to baseline (2018-2019) and previous (2023-2024) academic year data for the months of July through January only.