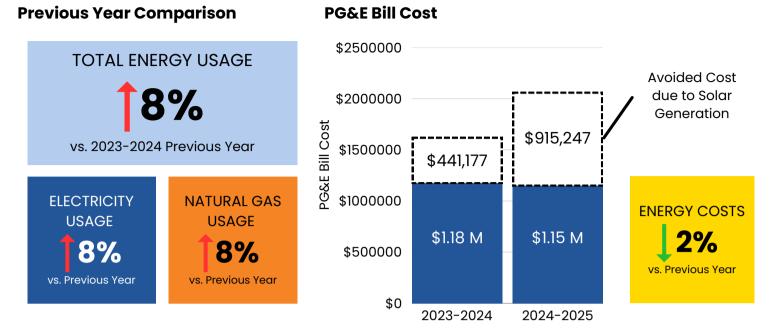

## MJUSD ENERGY MANAGEMENT PROGRAM MONTHLY REPORT – MARCH 2025

SitelogIQ is pleased to provide the March 2025 Monthly Report for the Marysville Joint Unified School District <u>Energy Management Program</u>. This report will summarize current (2024-2025) academic year energy usage and cost data and compare it to baseline (2018-2019) and previous (2023-2024) academic year data for the months of July through January only.